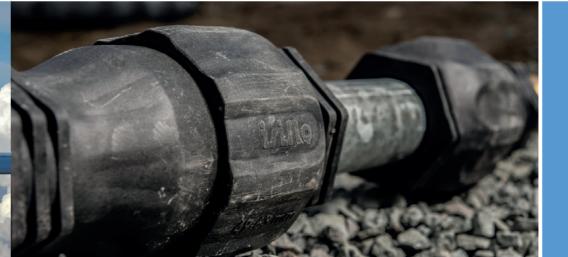

### COMPOSITE

- The right choice of material

- 100% corrosion resistant
- 100% lead-free
- Strong like metal in the threads
- No material sag over time
- Installation can be carried out regardless of temperature and
- weather conditionsApproved to be buried
- underground
- Approved for freezing water20 years product warranty

# ARE YOU READY FOR THE FUTURE?

- follow us into a new age of technology!

Isiflo composite couplings are produced in a glass-fibre reinforced engineering thermoplastic material.

This material combines the strength of metal with corrosion-resistant characteristics of a thermoplastic material, that gives you outstanding mechanical strenght in the area of threads.