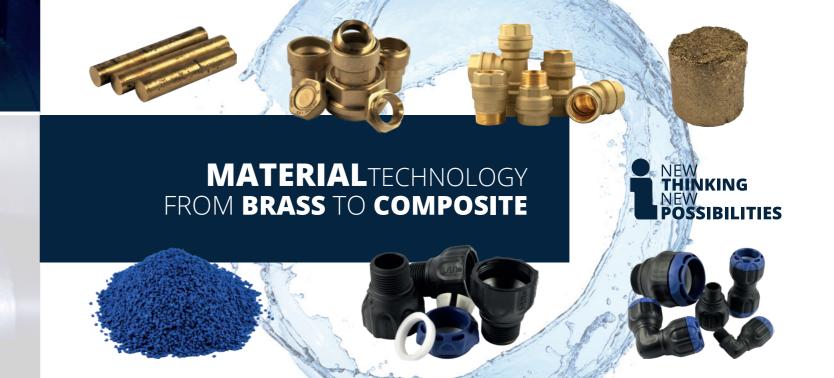

WHY COMPOSITE?

### COMPOSITE

- The right choice of material

- 100% corrosion resistant
- 100% lead-free
- Strong like metal in the threads
- No material sag over time
- Installation can be carried out regardless of temperature and
- weather conditionsApproved to be buried
- underground
- Approved for freezing water20 years product warranty

# ARE YOU READY FOR THE FUTURE?

- follow us into a new age of technology!

Isiflo composite couplings are produced in a glass-fibre reinforced engineering thermoplastic material.

This material combines the strength of metal with corrosion-resistant characteristics of a thermoplastic material, that gives you outstanding mechanical strenght in the area of threads.