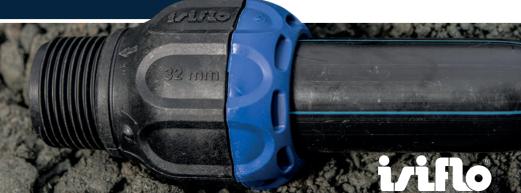

### COMPOSITE

- The right choice of material

- 100% corrosion resistant
- 100% lead-free
- Strong like metal in the threads
- No material sag over time
- Installation can be carried out regardless of temperature and
- weather conditionsApproved to be buried
- underground
- Approved for freezing water20 years product warranty

# ARE YOU READY FOR THE FUTURE?

- follow us into a new age of technology!

Isiflo composite couplings are produced in a glass-fibre reinforced engineering thermoplastic material.

This material combines the strength of metal with corrosion-resistant characteristics of a thermoplastic material, that gives you outstanding mechanical strenght in the area of threads.