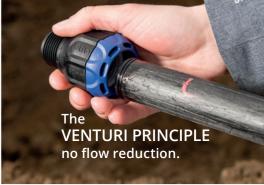

## INNOVATIVE PRODUCTS

The design of the SPRINT coupling ensures that the pipe enters the fitting easily, avoiding the need for a high push-in force. As the pipe enters the fitting, the pushback ring moves in the opposite direction, compressing the o-ring as the clamp ring grips the pipe. This ensures a leak tight connection - even under low pressure conditions. The same happens when you tighten the nut in an ordinary mechanical fitting. The main difference is that everything happens in one move, without no need of tools.