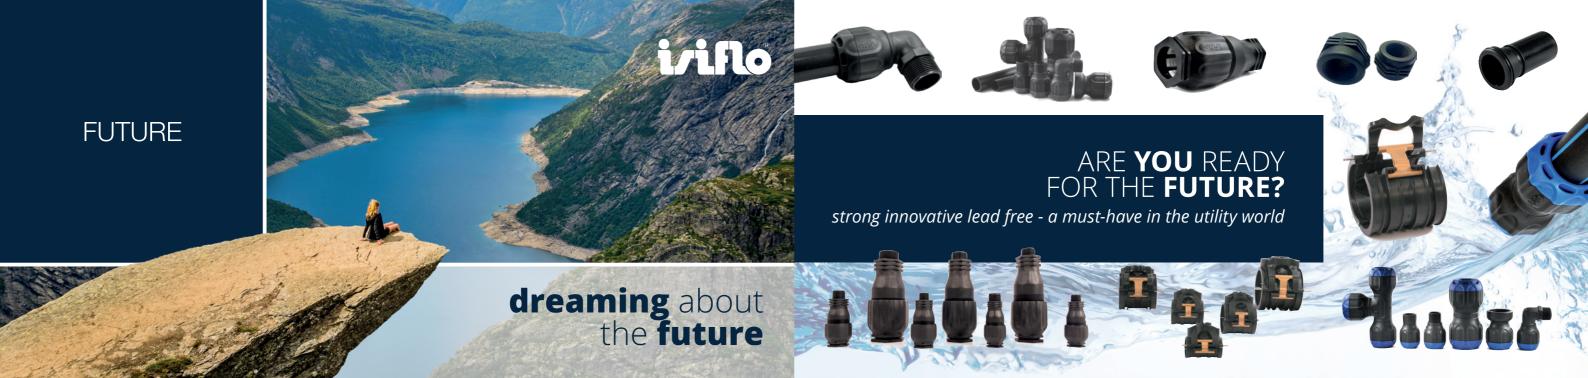

# ARE YOU READY FOR THE FUTURE?

- follow us into a new age of technology!

Isiflo composite couplings are produced in a glass-fibre reinforced engineering thermoplastic material.

This material combines the strength of metal with corrosion-resistant characteristics of a thermoplastic material, that gives you outstanding mechanical strenght in the area of threads.

### STRENGTH

Are you ready for a new age of technology with products that combine strength, quality and environmentally compatibility?

## FLEXIBILITY

The Isiflo Flexi coupling is a flexible repair fitting ensuring a tight and firm end - load resistant connection, that can be used on all kind of pipes, plastic and metals etc.

Cover all pipes from 15 mm to 63 mm sizes.